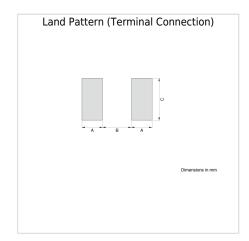

|                              | Size           |
|------------------------------|----------------|
| Length(L)                    | 2.00mm ±0.20mm |
| Width(W)                     | 1.25mm ±0.20mm |
| Thickness(T)                 | 0.85mm ±0.20mm |
| Recommended Land Pattern (A) | 0.80mm Nom.    |
| Recommended Land Pattern (B) | 1.00mm Nom.    |
| Recommended Land Pattern (C) | 1.20mm Nom.    |