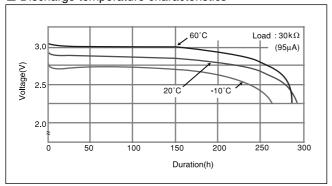

### CR1216

#### ■ Dimensions(mm)



### ■ Specification

| Nominal voltage(V)        | 3          |
|---------------------------|------------|
| Nominal capacity(mAh)     | 25         |
| Continuous drain(mA)      | 0.1        |
| Operating temperature(°C) | -30 to +60 |

■ Discharge temperature characteristics



## ■ Operating voltage vs. load resistance(voltage at 50% discharge depth)



#### ■ Capacity vs. load resistance



### CR1220

#### ■ Dimensions(mm)



#### ■ Specification

| Nominal voltage(V)        | 3          |
|---------------------------|------------|
| Nominal capacity(mAh)     | 35         |
| Continuous drain(mA)      | 0.1        |
| Operating temperature(°C) | -30 to +60 |

#### ■ Discharge temperature characteristics



## ■ Operating voltage vs. load resistance(voltage at 50% discharge depth)



#### ■ Capacity vs. load resistance



# **Mouser Electronics**

**Authorized Distributor** 

Click to View Pricing, Inventory, Delivery & Lifecycle Information:

Panasonic: CR-1220/FCN