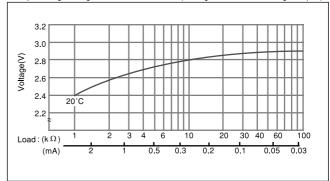

### ■ Specification

| Nominal voltage(V)        | 3          |
|---------------------------|------------|
| Nominal capacity(mAh)     | 25         |
| Continuous drain(mA)      | 0.1        |
| Operating temperature(°C) | -30 to +60 |

■ Discharge temperature characteristics



## ■ Operating voltage vs. load resistance(voltage at 50% discharge depth)



#### ■ Capacity vs. load resistance



### CR1220

#### ■ Dimensions(mm)



#### ■ Specification

| Nominal voltage(V)        | 3          |
|---------------------------|------------|
| Nominal capacity(mAh)     | 35         |
| Continuous drain(mA)      | 0.1        |
| Operating temperature(°C) | -30 to +60 |

#### ■ Discharge temperature characteristics



## ■ Operating voltage vs. load resistance(voltage at 50% discharge depth)



#### ■ Capacity vs. load resistance



# **Mouser Electronics**

**Authorized Distributor** 

Click to View Pricing, Inventory, Delivery & Lifecycle Information:

Panasonic: CR-1220/FCN