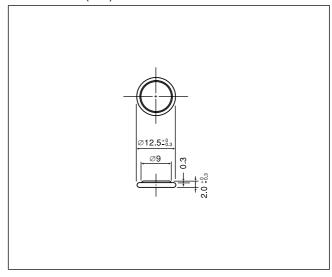

### CR1216

#### ■ Dimensions(mm)



### ■ Specification

| Nominal voltage(V)        | 3          |
|---------------------------|------------|
| Nominal capacity(mAh)     | 25         |
| Continuous drain(mA)      | 0.1        |
| Operating temperature(°C) | -30 to +60 |

■ Discharge temperature characteristics



## ■ Operating voltage vs. load resistance(voltage at 50% discharge depth)



#### ■ Capacity vs. load resistance



### CR1220

#### ■ Dimensions(mm)



#### ■ Specification

| Nominal voltage(V)        | 3          |
|---------------------------|------------|
| Nominal capacity(mAh)     | 35         |
| Continuous drain(mA)      | 0.1        |
| Operating temperature(°C) | -30 to +60 |

#### ■ Discharge temperature characteristics



## ■ Operating voltage vs. load resistance(voltage at 50% discharge depth)



#### ■ Capacity vs. load resistance



# **Mouser Electronics**

**Authorized Distributor** 

Click to View Pricing, Inventory, Delivery & Lifecycle Information:

Panasonic: CR-1220/FCN