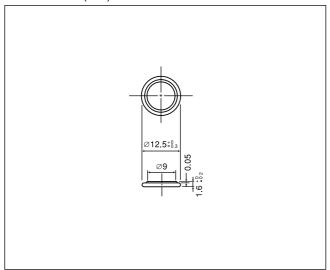

### CR1216

#### ■ Dimensions(mm)

### ■ Specification

| Nominal voltage(V)        | 3          |
|---------------------------|------------|
| Nominal capacity(mAh)     | 25         |
| Continuous drain(mA)      | 0.1        |
| Operating temperature(°C) | -30 to +60 |