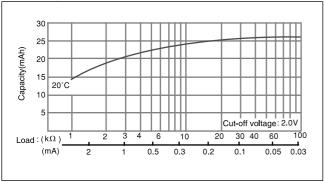

### CR1216

#### ■ Dimensions(mm)



### ■ Specification

| Nominal voltage(V)        | 3          |
|---------------------------|------------|
| Nominal capacity(mAh)     | 25         |
| Continuous drain(mA)      | 0.1        |
| Operating temperature(°C) | -30 to +60 |

■ Discharge temperature characteristics



## ■ Operating voltage vs. load resistance(voltage at 50% discharge depth)



#### ■ Capacity vs. load resistance



### CR1220

#### ■ Dimensions(mm)



#### ■ Specification

| Nominal voltage(V)        | 3          |
|---------------------------|------------|
| Nominal capacity(mAh)     | 35         |
| Continuous drain(mA)      | 0.1        |
| Operating temperature(°C) | -30 to +60 |

#### ■ Discharge temperature characteristics



## ■ Operating voltage vs. load resistance(voltage at 50% discharge depth)



#### ■ Capacity vs. load resistance



# **Mouser Electronics**

**Authorized Distributor** 

Click to View Pricing, Inventory, Delivery & Lifecycle Information:

Panasonic: CR-1220/FCN