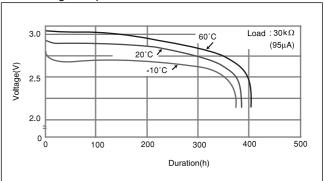

### CR1216

#### ■ Dimensions(mm)



### ■ Specification

| Nominal voltage(V)        | 3          |
|---------------------------|------------|
| Nominal capacity(mAh)     | 25         |
| Continuous drain(mA)      | 0.1        |
| Operating temperature(°C) | -30 to +60 |

■ Discharge temperature characteristics



## ■ Operating voltage vs. load resistance(voltage at 50% discharge depth)



#### ■ Capacity vs. load resistance



### CR1220

#### ■ Dimensions(mm)



#### ■ Specification

| Nominal voltage(V)        | 3          |
|---------------------------|------------|
| Nominal capacity(mAh)     | 35         |
| Continuous drain(mA)      | 0.1        |
| Operating temperature(°C) | -30 to +60 |

#### ■ Discharge temperature characteristics



## ■ Operating voltage vs. load resistance(voltage at 50% discharge depth)



#### ■ Capacity vs. load resistance



# **Mouser Electronics**

**Authorized Distributor** 

Click to View Pricing, Inventory, Delivery & Lifecycle Information:

Panasonic: CR-1220/FCN