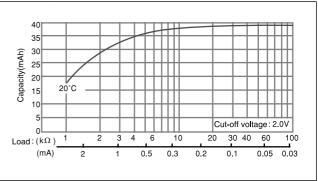

age(V)        | 3          |
|---------------------------|------------|
| Nominal capacity(mAh)     | 25         |
| Continuous drain(mA)      | 0.1        |
| Operating temperature(°C) | -30 to +60 |

■ Discharge temperature characteristics



## ■ Operating voltage vs. load resistance(voltage at 50% discharge depth)



#### ■ Capacity vs. load resistance



### CR1220

#### ■ Dimensions(mm)



#### ■ Specification

| Nominal voltage(V)        | 3          |
|---------------------------|------------|
| Nominal capacity(mAh)     | 35         |
| Continuous drain(mA)      | 0.1        |
| Operating temperature(°C) | -30 to +60 |

#### ■ Discharge temperature characteristics



## ■ Operating voltage vs. load resistance(voltage at 50% discharge depth)



#### ■ Capacity vs. load resistance



# **Mouser Electronics**

**Authorized Distributor** 

Click to View Pricing, Inventory, Delivery & Lifecycle Information:

Panasonic: CR-1220/FCN