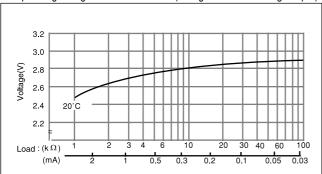

### CR1216

#### ■ Dimensions(mm)



### ■ Specification

| Nominal voltage(V)        | 3          |
|---------------------------|------------|
| Nominal capacity(mAh)     | 25         |
| Continuous drain(mA)      | 0.1        |
| Operating temperature(°C) | -30 to +60 |

■ Discharge temperature characteristics



## ■ Operating voltage vs. load resistance(voltage at 50% discharge depth)



#### ■ Capacity vs. load resistance



### CR1220

#### ■ Dimensions(mm)



#### ■ Specification

| Nominal voltage(V)        | 3          |
|---------------------------|------------|
| Nominal capacity(mAh)     | 35         |
| Continuous drain(mA)      | 0.1        |
| Operating temperature(°C) | -30 to +60 |

#### ■ Discharge temperature characteristics



## ■ Operating voltage vs. load resistance(voltage at 50% discharge depth)



#### ■ Capacity vs. load resistance



# **Mouser Electronics**

**Authorized Distributor** 

Click to View Pricing, Inventory, Delivery & Lifecycle Information:

Panasonic: CR-1220/FCN